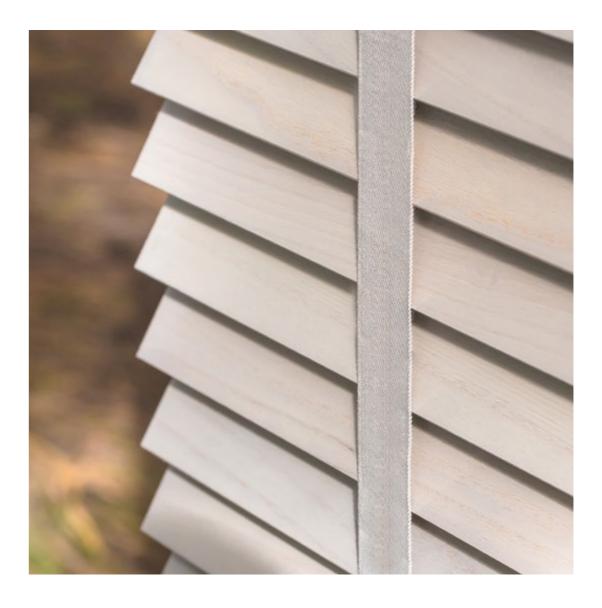

#### TAPES

The addition of elegant tapes can add luxury, style and character to your crafted Sunwood blind. Select from twenty contemporary colours with a choice of unique flatweave tapes to add a stunning harmonious finish. Mix complimentary or contrasting shades to transform your interior space.