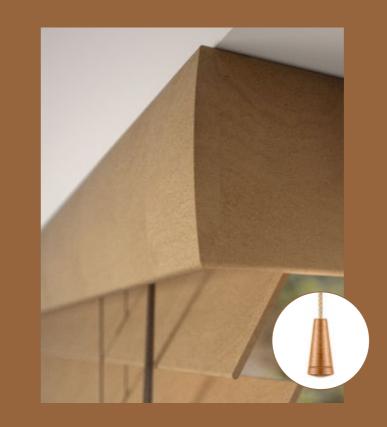

### CONTOUR VALANCE

stylish finish to your blind. Available in the thirteen Essential Collection colours, compliment this bespoke

# TASSEL OPTIONS

Add the final touch to your blind by selecting one of our exquisite tassel options.