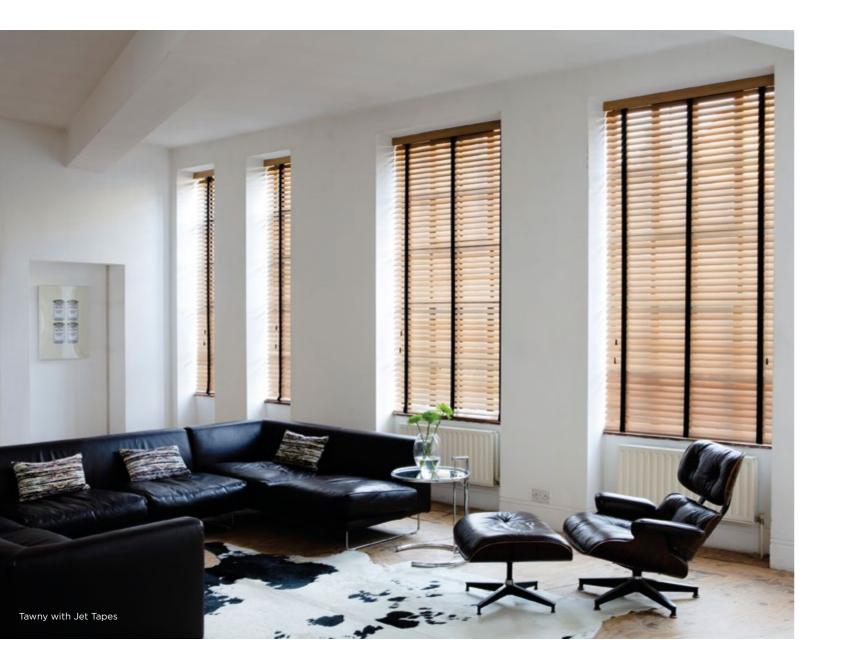

#### TAPES

The addition of elegant tapes can add luxury, style and character to your crafted Sunwood blind. Select from twenty contemporary colours with a choice of unique flatweave tapes to add a stunning harmonious finish. Mix complimentary or contrasting shades to transform your interior space.