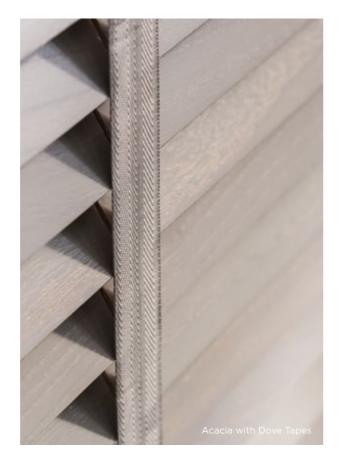

#### TAPES

The addition of elegant tapes can add luxury, style and character to your crafted Sunwood blind. Select from twenty contemporary colours with a choice of unique flatweave tapes to add a stunning harmonious finish. Mix complimentary or contrasting shades to transform your interior space.