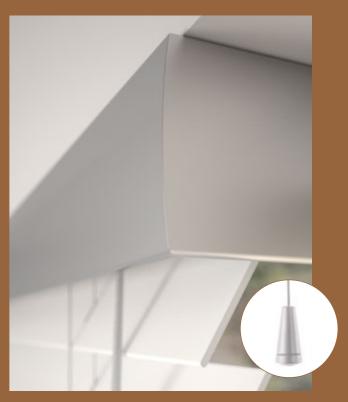

# CONTOUR SILVER VALANCE

Merging the beauty of nature with an uber contemporary style, the Contour Silver Valance and matching tassel sets Sunwood apart. Available across all five collections.