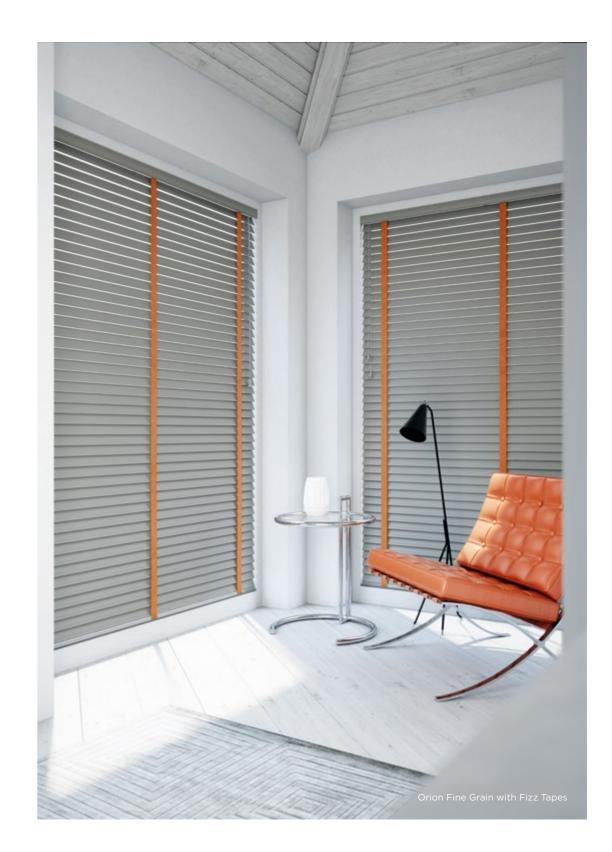

#### TAPES

The addition of elegant tapes can add luxury, style and character to your crafted Sunwood blind. Select from twenty contemporary colours with a choice of unique flatweave tapes to add a stunning harmonious finish. Mix complimentary or contrasting shades to transform your interior space.