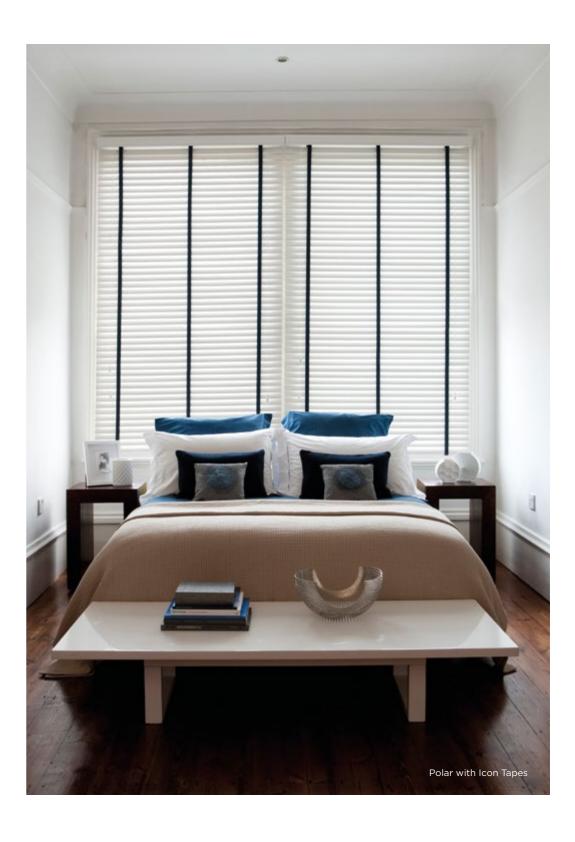

#### TAPES

The addition of elegant tapes can add luxury, style and character to your crafted Sunwood blind. Select from twenty contemporary colours with a choice of unique flatweave tapes to add a stunning harmonious finish. Mix complimentary or contrasting shades to transform your interior space.