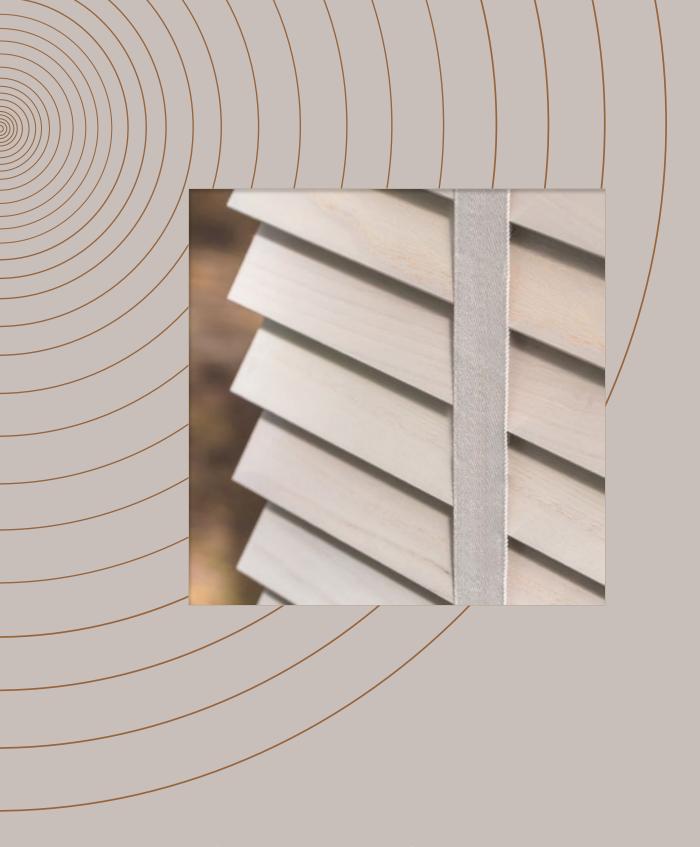

#### TAPES

The addition of elegant tapes can add luxury, style and character to your crafted Sunwood blind. Select from twenty contemporary colours with a choice of unique flatweave tapes to add a stunning harmonious finish. Mix complimentary or contrasting shades to transform your interior space.